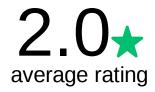

# Q4 Please rate your level of support for having a remote gate attendant with a camera (offsite) and eliminating the front gate attendant.

|   | MARGINALLY<br>IMPORTANT | MODERATELY<br>IMPORTANT | CONSIDERABLY IMPORTANT | HIGHLY<br>IMPORTANT | CRITICALLY IMPORTANT | TOTAL | WEIGHTED<br>AVERAGE |
|---|-------------------------|-------------------------|------------------------|---------------------|----------------------|-------|---------------------|
| ☆ | 61.17%<br>230           | 11.17%<br>42            | 9.04%<br>34            | 9.04%<br>34         | 9.57%<br>36          | 376   | 1.95                |