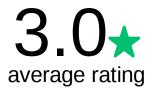

## Q5 Please rate your level of support for installing pedestrian gates at all four points of entry.

|   | MARGINALLY<br>IMPORTANT | MODERATELY<br>IMPORTANT | CONSIDERABLY IMPORTANT | HIGHLY<br>IMPORTANT | CRITICALLY IMPORTANT | TOTAL | WEIGHTED<br>AVERAGE |
|---|-------------------------|-------------------------|------------------------|---------------------|----------------------|-------|---------------------|
| ☆ | 30.33%<br>118           | 10.28%<br>40            | 16.45%<br>64           | 12.60%<br>49        | 30.33%<br>118        | 389   | 3.02                |