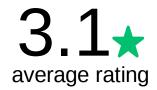

### Q7 Please provide your opinion on the resident side barcode reader performance.

|   | POOR         | FAIR         | GOOD          | VERY GOOD    | EXCELLENT    | TOTAL | WEIGHTED AVERAGE |      |
|---|--------------|--------------|---------------|--------------|--------------|-------|------------------|------|
| ☆ | 17.39%<br>68 | 21.23%<br>83 | 30.95%<br>121 | 18.93%<br>74 | 11.51%<br>45 | 391   |                  | 2.86 |