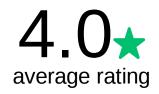

#### Q2 How important is having a manned gate at the community entrance?

|   | MARGINALLY<br>IMPORTANT | MODERATELY<br>IMPORTANT | CONSIDERABLY IMPORTANT | HIGHLY<br>IMPORTANT | CRITICALLY IMPORTANT | TOTAL | WEIGHTED<br>AVERAGE |
|---|-------------------------|-------------------------|------------------------|---------------------|----------------------|-------|---------------------|
| ☆ | 6.62%<br>26             | 9.16%<br>36             | 8.65%<br>34            | 27.48%<br>108       | 48.09%<br>189        | 393   | 4.01                |